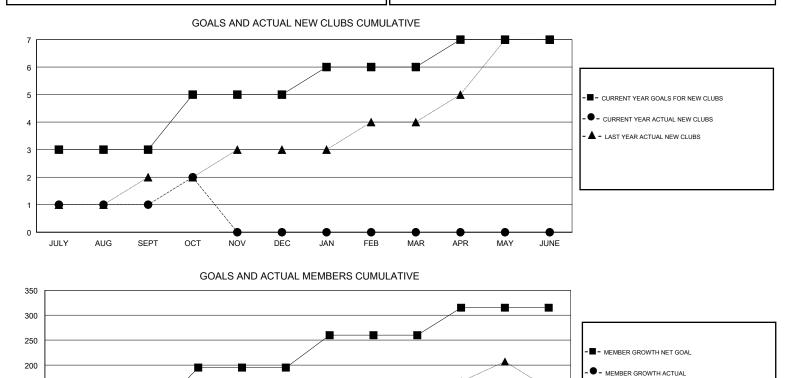

## GMT CA

| Clubs<br>RESULTS FOR 2017-2018 |   |   |   | Members<br>RESULTS FOR 2017-2018 |     |     |     |  |
|--------------------------------|---|---|---|----------------------------------|-----|-----|-----|--|
|                                |   |   |   |                                  |     |     |     |  |
| JULY/AUG/SEPT                  | 3 | 1 | 0 | JULY/AUG/SEPT                    | 105 | 175 | 185 |  |
| OCT/NOV/DEC                    | 2 | 1 | 0 | OCT/NOV/DEC                      | 90  | 44  | 11  |  |
| JAN/FEB/MAR                    | 1 | 0 | 0 | JAN/FEB/MAR                      | 65  | 0   | 0   |  |
| APR/MAY/JUNE                   | 1 | 0 | 0 | APR/MAY/JUNE                     | 55  | 0   | 0   |  |

50 0 -50 JULY AUG SEPT OCT NOV DEC JAN FEB MAR APR MAY JUNE Г ٦Г

| DROPPED CLUBS: 0 |     | 59 CLUBS OF 88 ADDED 1 OR MORE GENDER DISTRIBUTI NEW MEMBERS MALE |                                        | <u>RIBUTION</u><br>1,584 (72.86%) |    |
|------------------|-----|-------------------------------------------------------------------|----------------------------------------|-----------------------------------|----|
|                  |     |                                                                   | FEMALE                                 | 590 (27.14%)                      |    |
| DROPPED MEMBERS  |     |                                                                   | Women Percentage Fiscal Year Goal: 28% |                                   |    |
| DECEASED         | 6   | CLICK HERE FOR CUMULATIVE                                         | TOTAL FAMILY UNIT MEMBERS              |                                   | 55 |
| CLUB CANCELLED   | 0   | MEMBERSHIP DATA                                                   |                                        |                                   |    |
| OTHER            | 190 |                                                                   | FAMILY MEMBERS P                       | AYING HALF                        | 32 |
| TOTAL            | 196 |                                                                   |                                        |                                   |    |